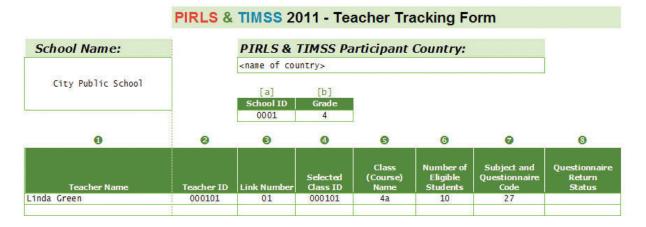

- Class Listing Form: This form was completed for each sampled school, listing the eligible classes and providing details about the classes, such as the class stream (if applicable), the number of students, and the names of teachers.
- Student-Teacher Linkage Form (TIMSS only and TIMSS & PIRLS participants): This form was completed for each class sampled, listing the names of the students and their teachers, student birth dates, gender, exclusion codes, and linking the students to their teachers.
- Student Listing Form (PIRLS/prePIRLS only participants): This form was completed for each class sampled, listing the names of the students, student birth dates, gender, and exclusion codes.
- Student Tracking Form: This form was created for each class assessed and was completed by the Test Administrators during test administration. The Test Administrators used this form to verify the assignment of survey instruments to students and to indicate student participation.
- Teacher Tracking Form: This form was completed for each sampled school to indicate the completion of the Teacher Questionnaires.

**Example 3: Completed Student Listing Form for PIRLS 2011** 

Page 1

**Example 5: Completed Teacher Tracking Form for PIRLS & TIMSS 2011** 