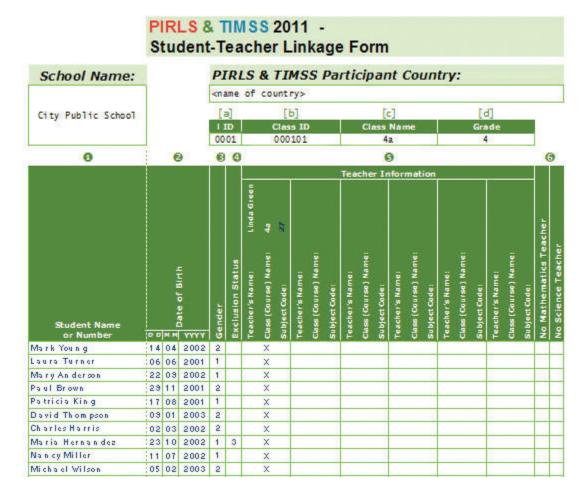

- Class Listing Form: This form was completed for each sampled school, listing the eligible classes and providing details about the classes, such as the class stream (if applicable), the number of students, and the names of teachers.
- Student-Teacher Linkage Form (TIMSS only and TIMSS & PIRLS participants): This form was completed for each class sampled, listing the names of the students and their teachers, student birth dates, gender, exclusion codes, and linking the students to their teachers.
- Student Listing Form (PIRLS/prePIRLS only participants): This form was completed for each class sampled, listing the names of the students, student birth dates, gender, and exclusion codes.
- Student Tracking Form: This form was created for each class assessed and was completed by the Test Administrators during test administration. The Test Administrators used this form to verify the assignment of survey instruments to students and to indicate student participation.
- Teacher Tracking Form: This form was completed for each sampled school to indicate the completion of the Teacher Questionnaires.

*The following are examples of completed survey tracking forms.* 

**Example 1: Completed Class Listing Form for PIRLS & TIMSS 2011** 

| PIKL                     | S & TIM | SS Part | icipant                  | Country                      | <name country="" of=""></name>                            |                                |                            |
|--------------------------|---------|---------|--------------------------|------------------------------|-----------------------------------------------------------|--------------------------------|----------------------------|
| School Name<br>School ID |         |         |                          |                              | City Public School 0001                                   |                                |                            |
|                          |         |         |                          |                              |                                                           |                                |                            |
|                          |         |         | Phone I                  | Number                       | +12-456-6789                                              |                                |                            |
| 0                        | 0       | 6       | 4                        | 6                            | 6                                                         | 0                              | 0                          |
| Class Name               | Grade   | Stream  | Number<br>of<br>Students | Class<br>Exclusion<br>Status | Name of Class Teacher<br>or Reading / Language<br>Teacher | Name of Mathematics<br>Teacher | Name of Science<br>Teacher |
| 4a                       | 4       |         | 10                       |                              | Linda Green                                               |                                | 7                          |
|                          |         |         |                          |                              |                                                           |                                |                            |
|                          |         |         |                          |                              |                                                           |                                |                            |
|                          |         |         |                          |                              |                                                           |                                |                            |