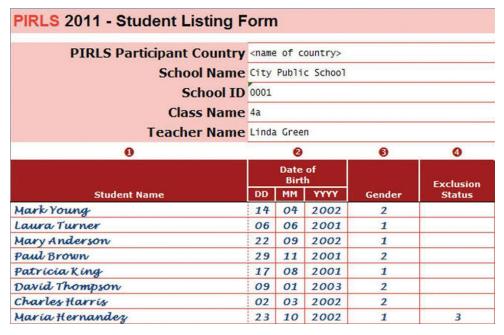

- Class Listing Form: This form was completed for each sampled school, listing the eligible classes and providing details about the classes, such as the class stream (if applicable), the number of students, and the names of teachers.
- Student-Teacher Linkage Form (TIMSS only and TIMSS & PIRLS participants): This form was completed for each class sampled, listing the names of the students and their teachers, student birth dates, gender, exclusion codes, and linking the students to their teachers.
- Student Listing Form (PIRLS/prePIRLS only participants): This form was completed for each class sampled, listing the names of the students, student birth dates, gender, and exclusion codes.
- Student Tracking Form: This form was created for each class assessed and was completed by the Test Administrators during test administration. The Test Administrators used this form to verify the assignment of survey instruments to students and to indicate student participation.
- Teacher Tracking Form: This form was completed for each sampled school to indicate the completion of the Teacher Questionnaires.

**Example 3: Completed Student Listing Form for PIRLS 2011** 

Page 1

**Example 5: Completed Teacher Tracking Form for PIRLS & TIMSS 2011** 