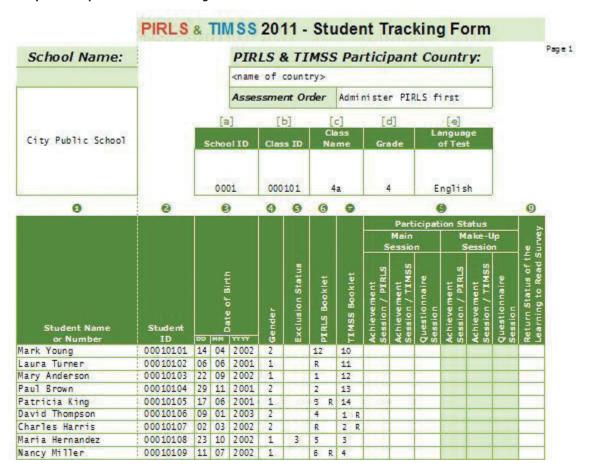

- Class Listing Form: This form was completed for each sampled school, listing the eligible classes and providing details about the classes, such as the class stream (if applicable), the number of students, and the names of teachers.
- Student-Teacher Linkage Form (TIMSS only and TIMSS & PIRLS participants): This form was completed for each class sampled, listing the names of the students and their teachers, student birth dates, gender, exclusion codes, and linking the students to their teachers.
- Student Listing Form (PIRLS/prePIRLS only participants): This form was completed for each class sampled, listing the names of the students, student birth dates, gender, and exclusion codes.
- Student Tracking Form: This form was created for each class assessed and was completed by the Test Administrators during test administration. The Test Administrators used this form to verify the assignment of survey instruments to students and to indicate student participation.
- Teacher Tracking Form: This form was completed for each sampled school to indicate the completion of the Teacher Questionnaires.